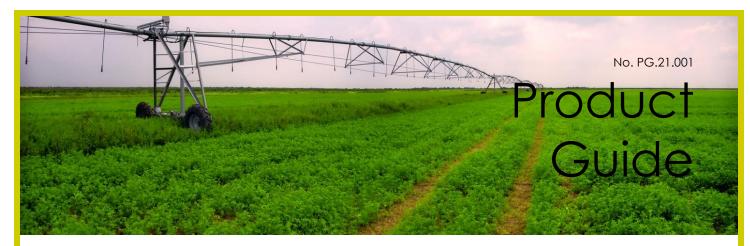

## Ferti-Ject DIY Pump Kit

Ferti-Ject DIY Pump Kits start with a chemical resistant frame to help with protection and ease of transport. The are built high to keep the unit out of the mud.

Rain shields are fitted (not shown) to protect the unit from the elements.

The metering pump and electric motor combinations that has been selected for your application is fitted the frame.

Attached to the electric motor is a direct-on-line starter with manual on/ off and inbuilt overload as added protection for the electric motor.

Your DIY Pump Kit is now ready to install, simply choose from the following options.

- D.I.Y.Installation Kit
- VFD Units
- Smart Control Panel
- Pair with Mixer unit