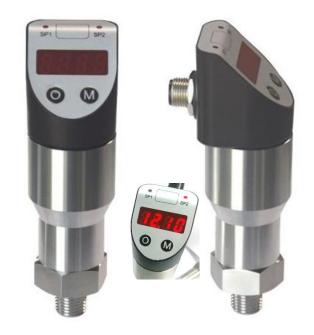

## Combo Pressure Switch

The FJ-PT623 is an intelligent pressure switch that combines accurate pressure measurement, local pressure display and configurable control together in one copact device, it can replace the need for a separate transducer, switch and gauge.

It uses advanced ARM industrial-grade MCU processor and high quality pressure sensor as sensing element.

The FJ-PT623 displays the process pressure and switch contacts status through switched output, analog output and display screen. It has various output signals for different applications. The OLED display is clear and easy to read.

## Key features;

- Pressure transducer, highly accurate
- Pressure switch with 2 setpoints
- Pressure Gauge with easy to read screen
- 4-20mA and closed contact outputs
- Rugged Stainless Steel Construction